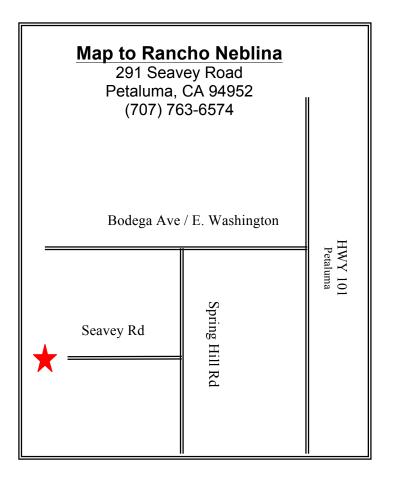

Pre-registration encouraged & appreciated. Needs to be postmarked prior to **April 26**<sup>th</sup>.

Mail registration and check to: Sonoma County Bowmen 291 Seavey Road Petaluma, CA 94952

For more information and/or to signup for donating and volunteering: visit our web site at: www.SCBarchery.net or contact Marilyn Dutra at (707) 763-6574 <a href="mar2steved@gmail.com">mar2steved@gmail.com</a>